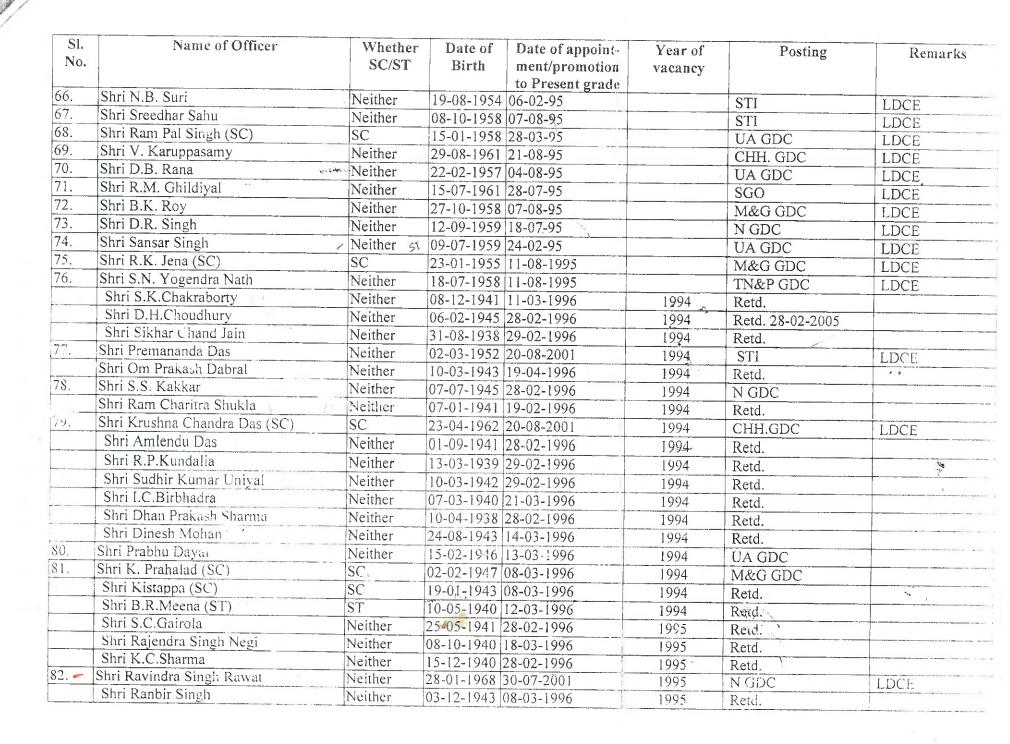

## REVISED SENIORITY LIST OF OFFICER SURVEYORS AS ON 01-01-2005

| SI.<br>No. | Name of Officer               | Whether<br>SC/ST | Date of<br>Birth | Date of appoint-<br>ment/promotion<br>to Present grade | Year of<br>vacancy | Posting   | Remarks |
|------------|-------------------------------|------------------|------------------|--------------------------------------------------------|--------------------|-----------|---------|
| 1.         | 2.                            | 3.               | 4.               | 5.                                                     | 6.                 | 7.        | 8.      |
| 1.         | Shri D.N Jadav                | Neither          | 02-06-1949       |                                                        |                    | M&G GDC   | LDCE    |
| 2.         | Shri Hira Mani                | Neither          | 08-05-1945       | 11-02-85                                               | A P                | UA GDC    |         |
| 3.         | Shri Swapan Kumar Chakravarty | Neither          | 02-02-1945       | 11-02-85                                               | 100                | O GDC     |         |
| 4.         | Shri Baikuntha Sahoo          | Neither          | 17-05-1954       | 05-02-88 (AN)                                          |                    | O GDC     | LDCE    |
| 5.         | Shri Jai Singh                | Neither          | 10-05-1946       | 12-05-88                                               |                    | R GDC     |         |
| 6.         | Shri B.K. Mahapatra           | Neither          | 10-07-1954       | 05-02-88                                               |                    | AP GDC    | LDCE    |
| 7.         | Shri S.C. Patra (SC)          | SC               | 08-11-1957       | 05-02-88                                               |                    | GIS&RS    | LDCE    |
| 8.         | Shri Brahamananda Dash        | Neither          | 13-01-1956       | 05-02-88                                               |                    | STI       | LDCE :  |
| 9.         | Shri Bidyadhar Nayak          | Neither          | 14-03-1953       | 06-02-88                                               |                    | O GDC     | LDCE    |
| 10.        | Shri Biswaswar Mohanta        | Neither          | 17-05-1957       | 21-03-88                                               |                    | AP GDC    | LDCE    |
| 11.        | Shri Harihar Mahapatra        | Neither          | 01-01-1950       | 05-02-88                                               |                    | O GDC     | LDCE    |
| 12.        | Shri S.S. Rawat               | Neither          | 29-03-1954       | 25-02-88                                               | 15                 | UA GDC    | LDCE    |
| 13.        | Shri Achhar Singh             | Neither          | 10-07-1949       | 29-02-88                                               | 72                 | P&C GDC   | LDCE    |
| 14.        | Shri Pitambar Dutt (SC)       | SC               | 15-08-1947       | 26-02-88                                               |                    | UA GDC    | LDCE    |
| 15.        | Shri P. Nayak                 | Neither          | 26-03-1953       | 29-02-88                                               |                    | O GDC     | LDCE    |
| 16.        | Shri Dasarathi Sahoo          | Neither          | 05-06-1960       | 26-02-88                                               |                    | STI       | LDCE    |
| 17.        | Shri Mayadhar Sahu            | Neither          | 02-04-1952       | 03-02-88                                               |                    | AP GDC    | LDCE    |
| 18.        | Shri S.P. Bahuguna            | Neither          | 21-07-1953       | 20-04-88                                               |                    | G&RB      | LDCE    |
| 19.        | Shri P.K. Patnayak            | Neither          | 25-03-1953       | 29-02-88                                               |                    | O GDC     | LDCE    |
| 20.        | Shri R.N. Mahapatra           | Neither          | 01-07-1953       | 29-02-88                                               |                    | O GDC     | LDCE    |
| 21.        | Shri Sitarama Martha          | Neither          | 18-06-1953       | 29-02-88                                               |                    | O GDC     | LDCE    |
| 22.        | Shri A.K. Patnaik             | Neither          | 20-02-1954       | 24-02-88                                               |                    | TN&P GDC  | LDCE    |
| 23.        | Shri P.C. Alamsety            | Neither          | 01-07-1954       | 19-02-88                                               |                    | N GDC     | LDCE    |
| 24.        | Shri R.K. Khare               | Neither          | 12-12-1952       | 29-02-88                                               |                    | NGDC      | LDCE    |
| 25.        | Shri S.C. Sahoo               | Neither          | 08-02-1955       | 29-02-88                                               |                    | O GDC     | LDCE    |
| 26.        | Shri Vinod Kumar              | Neither          | 25-03-1946       | 24-02-88                                               | 18                 | SA&D GDC  | L.DCE   |
| 27.        | Shri J.B. Pradhan             | Neither          | 19-09-1955       | 24-02-88                                               | 1 1                | TN &P GDC | LDCE    |
| 28.        | Shri B.H.Rao                  | Neither          | 01-07-1960       |                                                        | +                  | M&G GDC   | LDCE    |
| 29.        | Shri P.K. Das                 | Neither          | 15-11-1958       | 30-06-89                                               |                    | STI       | I DCE   |
| 30.        | Shri M.S.Mohanty              | Neither          | 03-03-1952       |                                                        |                    | GIS&RS    | LDCE    |
| 31.        | Shri J.J. Patra               | Neither          | 16-07-1960       | 30-06-89                                               | 8                  | STI       | I DCE   |