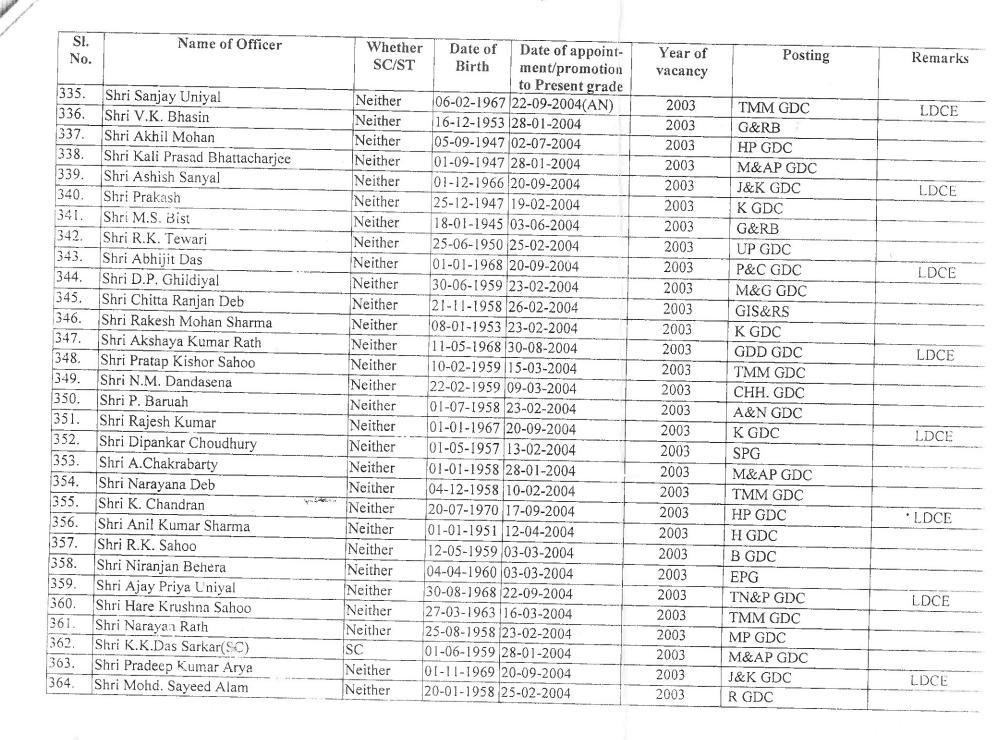

## REVISED SENIORITY LIST OF OFFICER SURVEYORS AS ON 01-01-2005

| SI.<br>No. | Name of Officer               | Whether<br>SC/ST | Date of<br>Birth | Date of appoint-<br>ment/promotion<br>to Present grade | Year of<br>vacancy | Posting   | Remarks |
|------------|-------------------------------|------------------|------------------|--------------------------------------------------------|--------------------|-----------|---------|
| 1.         | 2.                            | 3.               | 4.               | 5.                                                     | 6.                 | 7.        | 8.      |
| 1.         | Shri D.N Jadav                | Neither          | 02-06-1949       |                                                        |                    | M&G GDC   | LDCE    |
| 2.         | Shri Hira Mani                | Neither          | 08-05-1945       | 11-02-85                                               | A P                | UA GDC    |         |
| 3.         | Shri Swapan Kumar Chakravarty | Neither          | 02-02-1945       | 11-02-85                                               | 100                | O GDC     |         |
| 4.         | Shri Baikuntha Sahoo          | Neither          | 17-05-1954       | 05-02-88 (AN)                                          |                    | O GDC     | LDCE    |
| 5.         | Shri Jai Singh                | Neither          | 10-05-1946       | 12-05-88                                               |                    | R GDC     |         |
| 6.         | Shri B.K. Mahapatra           | Neither          | 10-07-1954       | 05-02-88                                               |                    | AP GDC    | LDCE    |
| 7.         | Shri S.C. Patra (SC)          | SC               | 08-11-1957       | 05-02-88                                               |                    | GIS&RS    | LDCE    |
| 8.         | Shri Brahamananda Dash        | Neither          | 13-01-1956       | 05-02-88                                               |                    | STI       | LDCE :  |
| 9.         | Shri Bidyadhar Nayak          | Neither          | 14-03-1953       | 06-02-88                                               |                    | O GDC     | LDCE    |
| 10.        | Shri Biswaswar Mohanta        | Neither          | 17-05-1957       | 21-03-88                                               |                    | AP GDC    | LDCE    |
| 11.        | Shri Harihar Mahapatra        | Neither          | 01-01-1950       | 05-02-88                                               |                    | O GDC     | LDCE    |
| 12.        | Shri S.S. Rawat               | Neither          | 29-03-1954       | 25-02-88                                               | 15                 | UA GDC    | LDCE    |
| 13.        | Shri Achhar Singh             | Neither          | 10-07-1949       | 29-02-88                                               | 72                 | P&C GDC   | LDCE    |
| 14.        | Shri Pitambar Dutt (SC)       | SC               | 15-08-1947       | 26-02-88                                               |                    | UA GDC    | LDCE    |
| 15.        | Shri P. Nayak                 | Neither          | 26-03-1953       | 29-02-88                                               |                    | O GDC     | LDCE    |
| 16.        | Shri Dasarathi Sahoo          | Neither          | 05-06-1960       | 26-02-88                                               |                    | STI       | LDCE    |
| 17.        | Shri Mayadhar Sahu            | Neither          | 02-04-1952       | 03-02-88                                               |                    | AP GDC    | LDCE    |
| 18.        | Shri S.P. Bahuguna            | Neither          | 21-07-1953       | 20-04-88                                               |                    | G&RB      | LDCE    |
| 19.        | Shri P.K. Patnayak            | Neither          | 25-03-1953       | 29-02-88                                               |                    | O GDC     | LDCE    |
| 20.        | Shri R.N. Mahapatra           | Neither          | 01-07-1953       | 29-02-88                                               |                    | O GDC     | LDCE    |
| 21.        | Shri Sitarama Martha          | Neither          | 18-06-1953       | 29-02-88                                               |                    | O GDC     | LDCE    |
| 22.        | Shri A.K. Patnaik             | Neither          | 20-02-1954       | 24-02-88                                               |                    | TN&P GDC  | LDCE    |
| 23.        | Shri P.C. Alamsety            | Neither          | 01-07-1954       | 19-02-88                                               |                    | N GDC     | LDCE    |
| 24.        | Shri R.K. Khare               | Neither          | 12-12-1952       | 29-02-88                                               |                    | NGDC      | LDCE    |
| 25.        | Shri S.C. Sahoo               | Neither          | 08-02-1955       | 29-02-88                                               |                    | O GDC     | LDCE    |
| 26.        | Shri Vinod Kumar              | Neither          | 25-03-1946       | 24-02-88                                               | 18                 | SA&D GDC  | L.DCE   |
| 27.        | Shri J.B. Pradhan             | Neither          | 19-09-1955       | 24-02-88                                               | 1 1                | TN &P GDC | LDCE    |
| 28.        | Shri B.H.Rao                  | Neither          | 01-07-1960       |                                                        | +                  | M&G GDC   | LDCE    |
| 29.        | Shri P.K. Das                 | Neither          | 15-11-1958       | 30-06-89                                               |                    | STI       | I DCE   |
| 30.        | Shri M.S.Mohanty              | Neither          | 03-03-1952       |                                                        |                    | GIS&RS    | LDCE    |
| 31.        | Shri J.J. Patra               | Neither          | 16-07-1960       | 30-06-89                                               | 8                  | STI       | I DCE   |