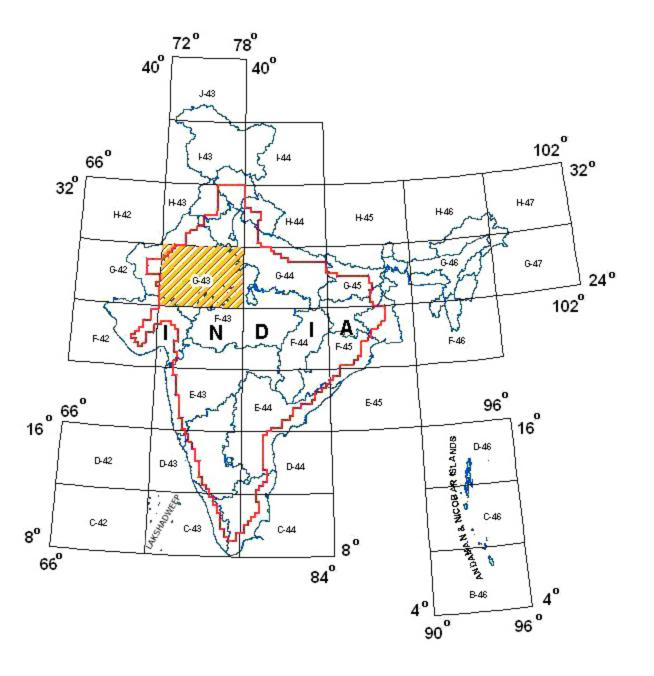

#### 2. Information on Maps and guidance of indentors:

- a) All up-to-date information on SOI maps shall be available at the various offices, map sales counters and Geospatial Data Centres (GDC) under the SOI. The information shall also be available on Survey of India website <a href="https://www.surveyofindia.gov.in">www.surveyofindia.gov.in</a> created and maintained by the SOI. The information provided *inter alia* includes all relevant details of maps such as scale, information content, date of data capture, price, mode of data dissemination whether MOD clearance available for issue as Open Series Map (OSM) etc. The website also has a search engine by which the exact sheet number of a given locality can be traced by giving elementary details like name of district or any other prominent feature. SOI offices may be contacted for further information on OSMs.
- b) The lay out of OSM sheets on UTM projection and WGS 84 datum is shown in Annexure 'A'. The annexure also shows the incidence of the existing topographical series on the OSM series.
- c) Data content: Approved data content of OSMs is given in Annexure 'B'.
- d) Export of all maps/digital data in 1: 250K and larger scales through any means is prohibited vide Ministry of Finance (Department of Revenue) Notification No. 118-Cus./F.No.21/ 5/62-Cus. I/VIII dt. 4<sup>th</sup> May 1963. Digital Topograhical data will be licensed to only Indian individuals, organisations, firms or companies.