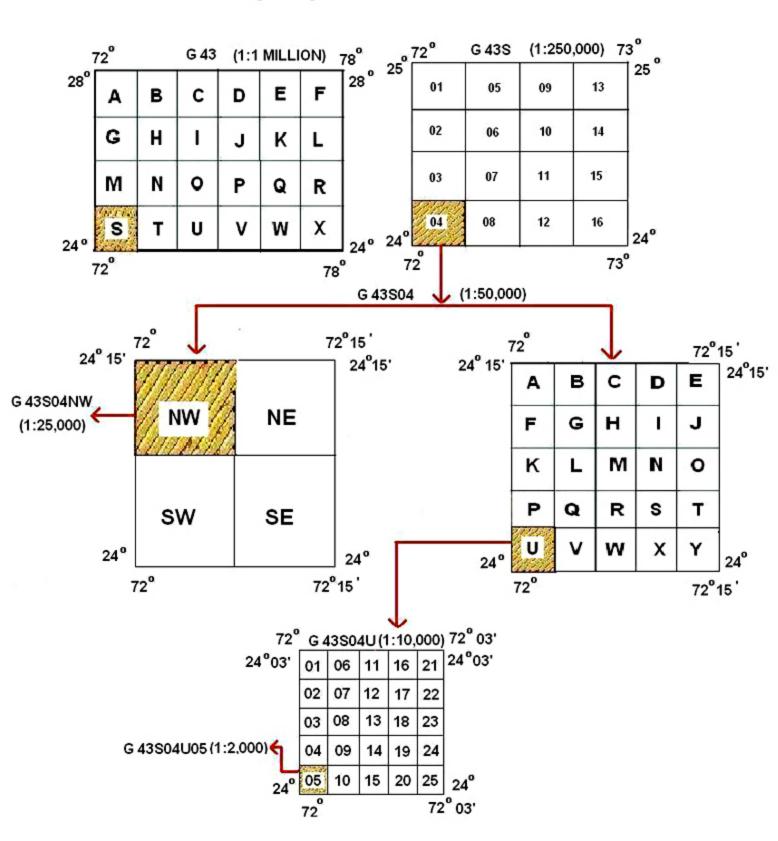

#### 2. Information on Maps and guidance of indentors:

- a) All up-to-date information on SOI maps shall be available at the various offices, map sales counters and Geospatial Data Centres (GDC) under the SOI. The information shall also be available on Survey of India website <a href="https://www.surveyofindia.gov.in">www.surveyofindia.gov.in</a> created and maintained by the SOI. The information provided *inter alia* includes all relevant details of maps such as scale, information content, date of data capture, price, mode of data dissemination whether MOD clearance available for issue as Open Series Map (OSM) etc. The website also has a search engine by which the exact sheet number of a given locality can be traced by giving elementary details like name of district or any other prominent feature. SOI offices may be contacted for further information on OSMs.
- b) The lay out of OSM sheets on UTM projection and WGS 84 datum is shown in Annexure 'A'. The annexure also shows the incidence of the existing topographical series on the OSM series.
- c) Data content: Approved data content of OSMs is given in Annexure 'B'.
- d) Export of all maps/digital data in 1: 250K and larger scales through any means is prohibited vide Ministry of Finance (Department of Revenue) Notification No. 118-Cus./F.No.21/ 5/62-Cus. I/VIII dt. 4<sup>th</sup> May 1963. Digital Topograhical data will be licensed to only Indian individuals, organisations, firms or companies.