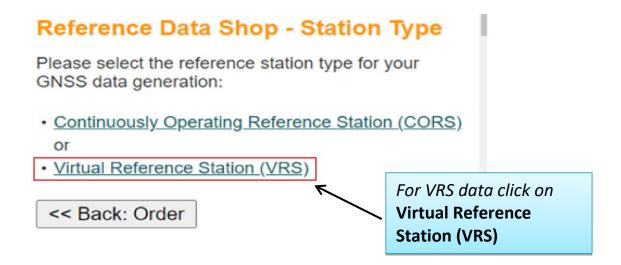

# **VRS Data Downloading**

The **Reference Data Shop** provides GNSS data of a virtual reference station. The data are generated as RINEX2.x, RINEX3.0x, T01, T02, DAT, TGD.