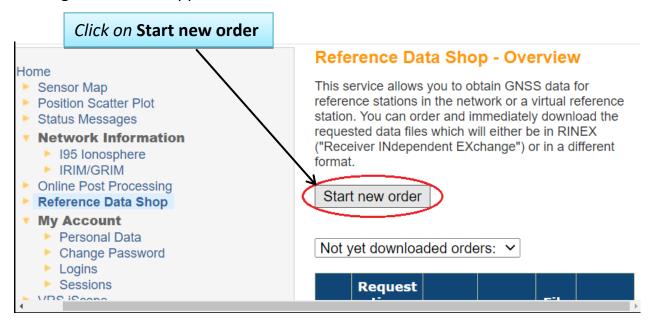

### Reference Data Shop - Overview

This service allows you to obtain GNSS data for reference stations in the network or a virtual reference station. You can order and immediately download the requested data files which will either be in RINEX ("Receiver INdependent EXchange") or in a different format.

### Following window will appear

In next page the following window will appear.

In next window period for desired data have to be defined.