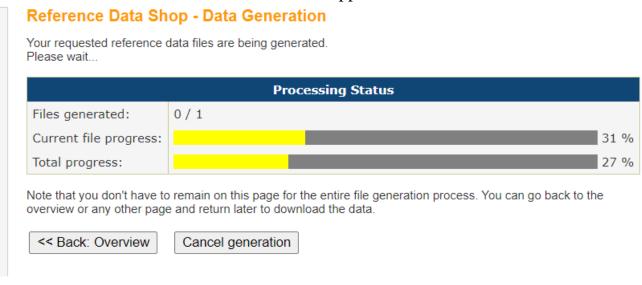

generation. Est. Duration Interval Station Start time **End time Epochs** (min.) (sec.) Price\* 1/6/2021 5:30 1/7/2021 5:30 VRS 1440 5 17280 0.00 \$ AM Total: 1440 17280 0.00\$ More data for station More data for time period Applying to selected item: Remove Login used for this order: grb A Back to Overview Next: Delivery Options >> Cancel order Add more stations

<sup>\*</sup> Note: The displayed price is just an estimate. The true price may change due to missing epochs or overlapping contract items in your subscription and cannot be determined until the final GNSS data files have been generated.



User can also receive data on email. However, the size of the data depends upon the limit set by respective e-mail service provider.



## In next window Data Generation status will appear.



# After completion of data generation following window will appear





### Reference Data Shop - Overview

This service allows you to obtain GNSS data for reference stations in the network or a virtual reference station. You can order and immediately download the requested data files which will either be in RINEX ("Receiver INdependent EXchange") or in a different format.



Now select desired location to save CORS data.