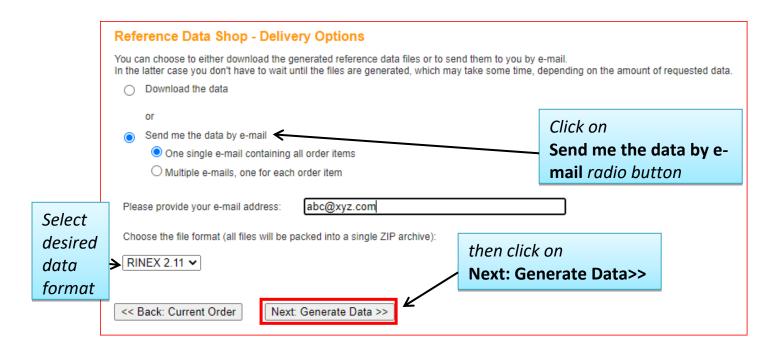

User can also receive data on email. However, the size of the data depends upon the limit set by respective e-mail service provider.