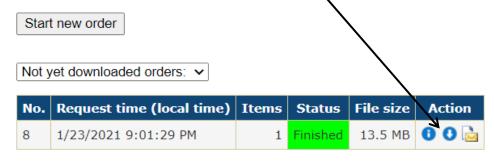

## In next window Data Generation status will appear.

# After completion of data generation following window will appear