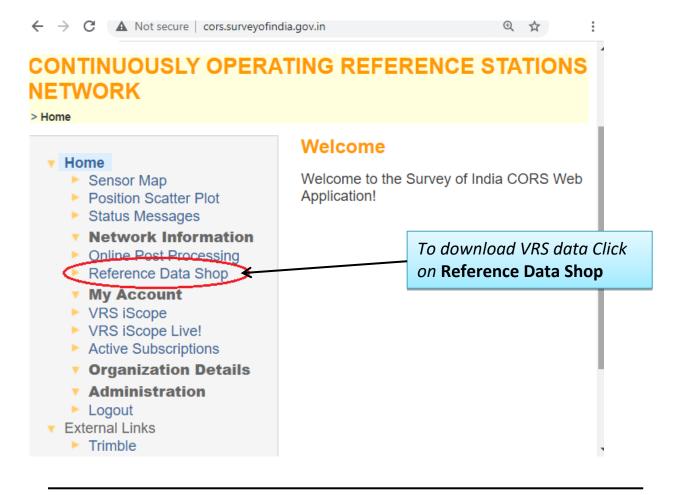

# **VRS Data Downloading**

The **Reference Data Shop** provides GNSS data of a virtual reference station. The data are generated as RINEX2.x, RINEX3.0x, T01, T02, DAT, TGD.

### Reference Data Shop - Overview

This service allows you to obtain GNSS data for reference stations in the network or a virtual reference station. You can order and immediately download the requested data files which will either be in RINEX ("Receiver INdependent EXchange") or in a different format.