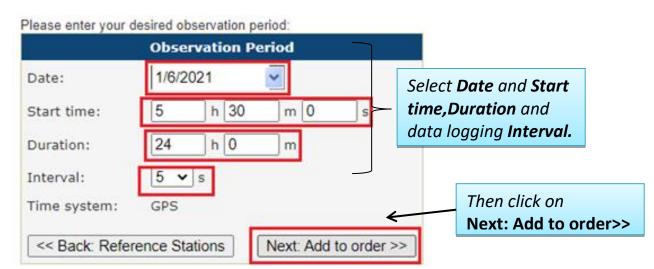

### Following window will appear

In next page the following window will appear.

In next window period for desired data have to be defined.

#### Then click on **Next: Delivery Option>>** Reference Data Shop - Your current Order The following items are currently in your order. You may add further items, remove items or proceed with delivery options and data generation. Est. Duration Interval Station Start time **End time Epochs** (min.) (sec.) Price\* 1/6/2021 5:30 1/7/2021 5:30 VRS 1440 5 17280 0.00 \$ AM Total: 1440 17280 0.00\$ More data for station More data for time period Applying to selected item: Remove Login used for this order: grb A Back to Overview Next: Delivery Options >> Cancel order Add more stations