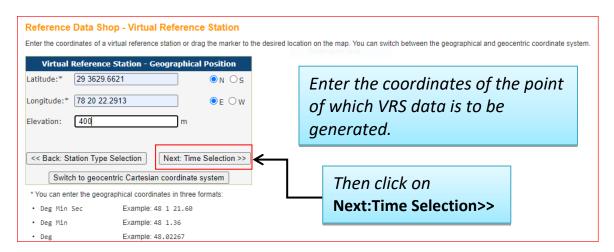

# Reference Data Shop - Date & Time Selection

You have selected the following reference station(s):

VRS: Lat: 29.608239 N Lon: 78.339525 E Elev: 400.0000 m