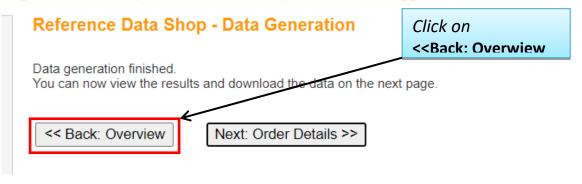

hs** (min.) (sec.) Price\* 1/6/2021 5:30 1/7/2021 5:30 VRS 1440 5 17280 0.00 \$ AM Total: 1440 17280 0.00\$ More data for station More data for time period Applying to selected item: Remove Login used for this order: grb A Back to Overview Next: Delivery Options >> Cancel order Add more stations

<sup>\*</sup> Note: The displayed price is just an estimate. The true price may change due to missing epochs or overlapping contract items in your subscription and cannot be determined until the final GNSS data files have been generated.



User can also receive data on email. However, the size of the data depends upon the limit set by respective e-mail service provider.



## In next window Data Generation status will appear.



# After completion of data generation following window will appear





### Reference Data Shop - Overview

This service allows you to obtain GNSS data for reference stations in the network or a virtual reference station. You can order and immediately download the requested data files which will either be in RINEX ("Receiver INdependent EXchange") or in a different format.



Now select desired location to save CORS data.