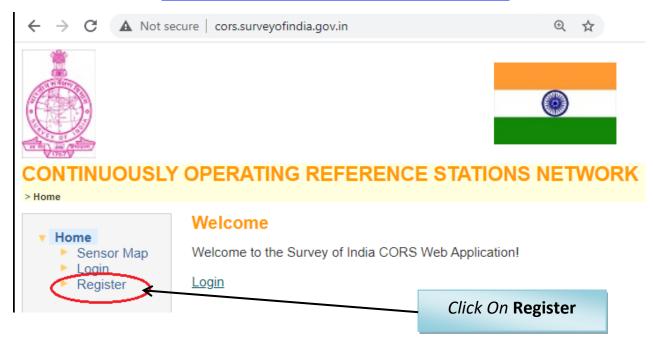

# **Registering in TPP Web for using CORS network services**

Go to web browser cors.surveyofindia.gov.in or 103.205.244.106

| Personal Data             |                                 |          |   |                        |
|---------------------------|---------------------------------|----------|---|------------------------|
| First Name:               |                                 |          | 1 |                        |
| Last Name:                | xyz                             | =        |   |                        |
|                           | Type your address               |          |   |                        |
|                           |                                 | =        |   |                        |
| Zip Code:                 | 000000                          | <b>5</b> |   |                        |
| City:                     | City                            |          |   | Complete registration  |
| District:                 | District                        |          |   | form by entering       |
| Country:                  | INDIA                           | 7        |   | Personal Data          |
| E-Mail:                   | abc@xyz.com                     |          |   |                        |
|                           | Separate multiple e-mails by ", |          |   |                        |
| Additional E-Mail:        |                                 |          |   | Then Click on Next tab |
| Phone Number Home:        |                                 |          |   |                        |
| Phone Number Business:    |                                 |          | _ |                        |
| Phone Number Mobile:      | 9876543210                      |          |   |                        |
| SSM Phone Number for TNC: |                                 |          | / |                        |
| Language:                 | <none default=""></none>        | <u>~</u> |   |                        |