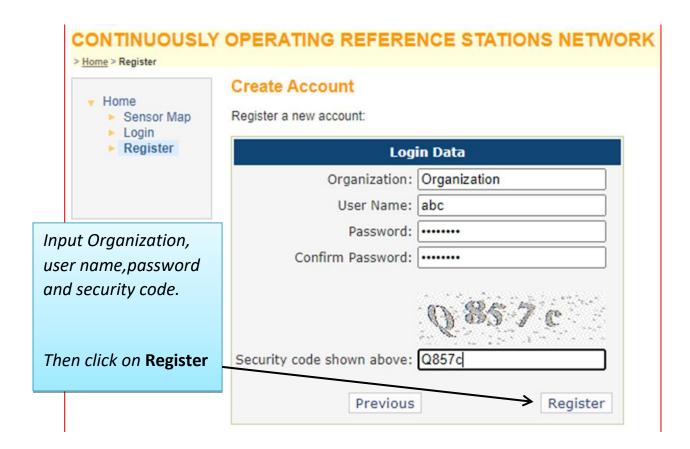

After clicking Register. The new user must wait until he gets approved by the administrator and once approved, the user will get notification on registered email id. Now the user can login using the credentials provided at the time of registration to use the services.