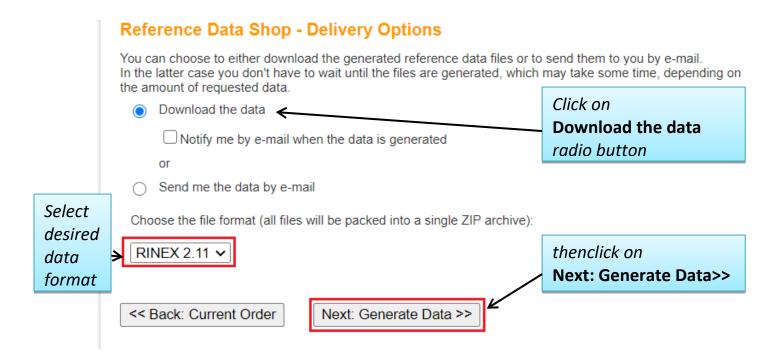

#### Then click on **Next: Delivery Option>>** Reference Data Shop - Your current Order The following items are currently in your order. You may add further items, remove items or proceed with delivery options and data generation. Est. Duration Interval Station Start time **End time Epochs** (min.) (sec.) Price\* 1/6/2021 5:30 1/7/2021 5:30 VRS 1440 5 17280 0.00 \$ AM Total: 1440 17280 0.00\$ More data for station More data for time period Applying to selected item: Remove Login used for this order: grb A Back to Overview Next: Delivery Options >> Cancel order Add more stations

User can also receive data on email. However, the size of the data depends upon the limit set by respective e-mail service provider.

### Reference Data Shop - Overview

This service allows you to obtain GNSS data for reference stations in the network or a virtual reference station. You can order and immediately download the requested data files which will either be in RINEX ("Receiver INdependent EXchange") or in a different format.